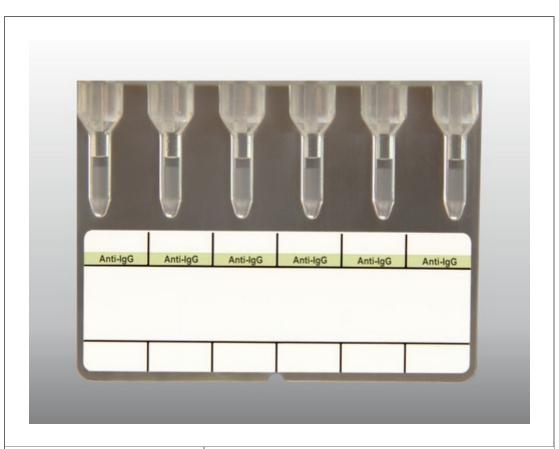

| matrix TM GEL.SYSTEM | Coombs Anti-IgG Card                                                                                                                                                                                                 |  |
|----------------------|----------------------------------------------------------------------------------------------------------------------------------------------------------------------------------------------------------------------|--|
| Application          | For all Coombs test where anti complement activity is not required, like direct Coombs test and indirect Coombs test including antibody screening, antibody identification, compatibility testing and weak D testing |  |
| Card Configuration   | 6 x Anti-IgG / Profile per card depends on test parameter                                                                                                                                                            |  |
| Reagent              | Matrix™ Coombs Anti-IgG Card contains: • Monospecific Coombs (Anti-IgG)                                                                                                                                              |  |
| Standardisation      | Follows FDA guidelines                                                                                                                                                                                               |  |
| Storage / Stability  | 4-25°C, 12 months                                                                                                                                                                                                    |  |