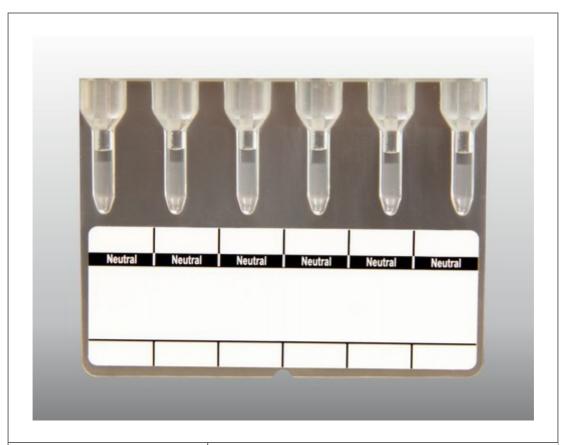

| matrix TM GEL. SYSTEM | Neutral Gel Card                                                                                                                        |  |
|-----------------------|-----------------------------------------------------------------------------------------------------------------------------------------|--|
| Application           | For saline and Enzyme phase tests including antibody screening, antibody identification, compatibility testing and ABO reverse grouping |  |
| Card Configuration    | 6 x Neutral gel / Profile per card depends on test parameter                                                                            |  |
| Reagent               | Matrix <sup>™</sup> ABO reverse grouping card contains: • Neutral gel in all six microtubes                                             |  |
| Standardisation       | Follows FDA guidelines                                                                                                                  |  |
| Storage / Stability   | 4-25°C, 12 months                                                                                                                       |  |