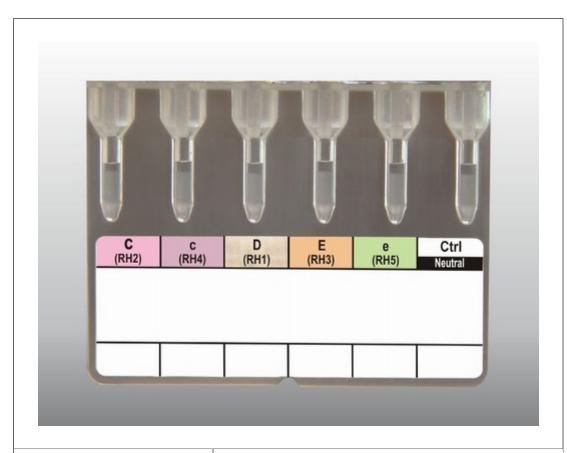

| matrix TM GEL-SYSTEM | Rh Phenotype Card with Anti-D                                                                                                |  |
|----------------------|------------------------------------------------------------------------------------------------------------------------------|--|
| Application          | For determination of antigens of Rh system                                                                                   |  |
| Card Configuration   | C-c-D-E-e-Ctrl / One Profile per card                                                                                        |  |
| Reagent              | Matrix™ Rh Phenotyope Card with Anti-D contains:  • Monoclonal Anti-C, Anti-c, Anti-D (VI-), Anti-E, Anti-e with Neutral gel |  |
| Standardisation      | Follows FDA guidelines                                                                                                       |  |
| Storage / Stability  | 4-25°C, 12 months                                                                                                            |  |